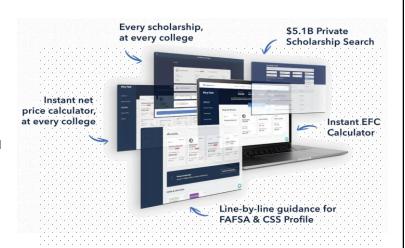

### Website:

mycap.collegeaidpro.com

Use coupon code NASHOBA24 to set up your free account (Scholar)

© College Aid Pro - All Rights Reserved.

3

Л

5