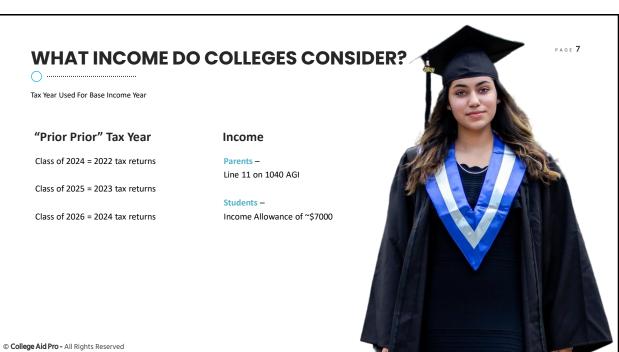

9

**FAFSA** (https://studentaid.gov/h/apply-for-aid/fafsa) "Prior Prior" Is **Accessible December 2023** this year only **Base Income Year Custodial Parent** 2022 Is Base Income You Are America's Year For Class Of 2024 Submits Smartest Investment **Login Procedure** Create FSA ID https://studentaid.gov/fsa-id/create-account Required By Each Student And One Parent Needed To Access And Submit FAFSA Username/Password (Replaced PIN number System) Save Key