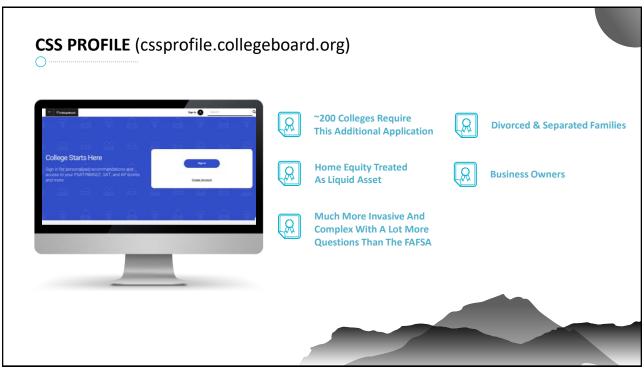

ed PIN number System) Save Key

## **6 CRITICAL FAFSA MISTAKES FAFSA** 1. Do NOT include retirement savings under 4. Do NOT miss an opportunity for the student to have a parent and/or student assets/investments 'work-study' job on campus. Select 'Yes.' This does not obligate you to accept the job or guarantee 2. Do NOT include home equity under parent

3. Do NOT include 529 accounts under student

savings/investments

529 accounts OWNED BY THE PARENT should be included under parent assets/investments

savings/investments.

you a position  ${\bf 5.\ Do\ NOT\ assume\ your\ Expected\ Family\ Contribution}$ (EFC)/Student Aid Index (SAI) is what you will actually be expected to pay at each college where you are accepted 6. Do NOT miss any deadlines

© College Aid Pro - All Rights Reserved

13



## **7 CRITICAL CSS PROFILE MISTAKES**

## 0

#### **CSS Profile**

- Do NOT feel obligated to answer any questions you are not required to answer. You are only obligated to answer questions that say Required.
- 2. Do NOT overvalue your primary residence if you are a homeowner.
- 3. Do NOT include 529 accounts under student savings/investments. 529 accounts OWNED BY THE PARENT should be included under parent assets/investments.

4. Do NOT overstate how much you can pay for college each year. How you answer this question CANNOT help you, but it CAN hurt you.

5. Do NOT overestimate future year income earnings.

6. Do NOT make your appeal case in the Special Circumstances section. It is typically best to wait for your acceptance and award letter before presenting your appeal case.

7. Do N