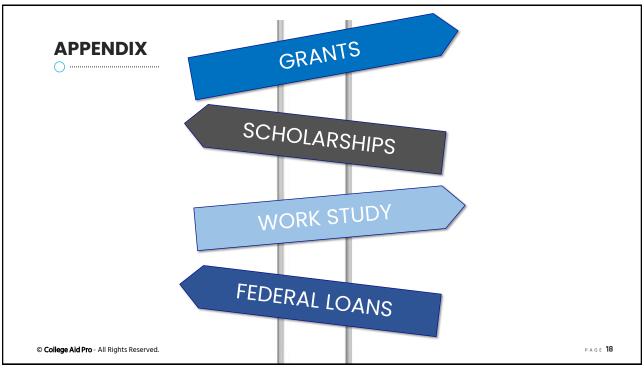

### **Your Presenters!**

Peg Keough

Matt Carpenter

**UNDERSTANDING YOUR OFFER** O ..... **GRANTS** 1. Grants 3. Work Study SCHOLARSHIPS •Opportunity to work at university Tend to be need-based: Expected Family Contribution matters 4. Student / Parent •Institutional Awards Loans •Pell Awards: Federal program for lowerincome candidates •Backed by the government **WORK STU** •Direct Federal Loan (Stafford Loan) - 2 2. Scholarships forms · Mostly merit-based on certain qualities, like •Parent Plus Loan academics or athletics FEDERAL LOANS •Many scholarships have rules and obligations (ex: maintain GPA) © College Aid Pro - All Rights Reserved.