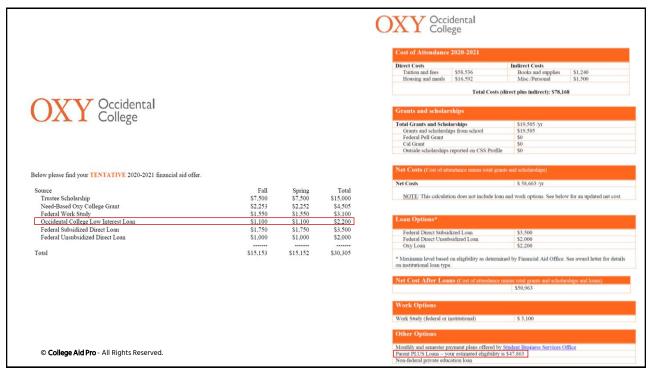

| ĺ                            | UC Da                                                                                                             | evis Financial Ald Office                                                    | e Official Award Notice | The Control            |                                       |  |        |
|------------------------------|-------------------------------------------------------------------------------------------------------------------|------------------------------------------------------------------------------|-------------------------|------------------------|---------------------------------------|--|--------|
|                              | based upon the in<br>documents submitted including outside resoul<br>time they are offered. The amounts and types | formation provided on<br>rces. Federal, state and<br>of aid are subject to c | university funds are    | limited and subject to | any additional<br>availability at the |  |        |
|                              | <b>Estimated Cost of Attendance for</b>                                                                           |                                                                              |                         |                        |                                       |  |        |
|                              | Tuition & Fees                                                                                                    |                                                                              |                         | \$14,046               | .00                                   |  |        |
|                              | Books & Supplies                                                                                                  |                                                                              |                         | \$1,601                | .00                                   |  |        |
|                              | Room & Board and Personal Expenses                                                                                |                                                                              |                         | \$16,399               | .00                                   |  |        |
|                              | Transportation                                                                                                    |                                                                              |                         | \$629                  | .00                                   |  |        |
|                              | Nonresident Supplemental Tuition                                                                                  |                                                                              |                         | \$26,682               | .00                                   |  |        |
|                              | Other                                                                                                             |                                                                              | \$150.00                |                        |                                       |  |        |
|                              | <b>Total Estimated Cost of Attendance</b>                                                                         | for                                                                          |                         |                        | \$59,507.00                           |  |        |
|                              |                                                                                                                   |                                                                              |                         |                        |                                       |  |        |
|                              |                                                                                                                   |                                                                              |                         |                        |                                       |  |        |
|                              |                                                                                                                   |                                                                              |                         |                        |                                       |  |        |
|                              |                                                                                                                   |                                                                              |                         |                        |                                       |  |        |
|                              | Contributions                                                                                                     |                                                                              |                         |                        |                                       |  |        |
|                              | Student Self-Help                                                                                                 |                                                                              |                         | \$3,133                | .00                                   |  |        |
|                              | Expected Family Contribution (EFC)                                                                                |                                                                              |                         | \$33,143               |                                       |  |        |
|                              | Total Contributions                                                                                               |                                                                              |                         | 400/210                | \$36,276.00                           |  |        |
|                              | Financial Need                                                                                                    |                                                                              |                         |                        | \$23,231.00                           |  |        |
|                              | Estimated Financial Aid<br>Fed Direct Parent PLUS Loan<br>Fed Direct Subsidized Loan                              |                                                                              |                         | \$50,874<br>\$3,500    | .00                                   |  |        |
|                              | Fed Direct Unsubsidized Loan Total Estimated Financial Aid                                                        |                                                                              |                         | \$2,000                | \$56,374.00                           |  |        |
|                              | Remaining Cost                                                                                                    |                                                                              |                         |                        | \$0.00                                |  |        |
|                              |                                                                                                                   |                                                                              |                         |                        | ,                                     |  |        |
|                              | Estimated Financial Aid by Term                                                                                   |                                                                              |                         |                        |                                       |  |        |
|                              | Award                                                                                                             | Fall 2016                                                                    | Winter 2017             | Spring 2017            | Total                                 |  |        |
| l                            | Fed Direct Parent PLUS Loan                                                                                       | \$16,958.00                                                                  | \$16,958.00             | \$16,958.00            | \$50,874.00                           |  |        |
| l                            | Fed Direct Subsidized Loan                                                                                        | \$1,167.00                                                                   | \$1,167.00              | \$1,166.00             | \$3,500.00                            |  |        |
| l                            | Fed Direct Unsubsidized Loan                                                                                      | \$667.00                                                                     | \$667.00                | \$666.00               | \$2,000.00                            |  |        |
|                              | Total                                                                                                             | \$18,792.00                                                                  | \$18,792.00             | \$18,790.00            | \$56,374.00                           |  |        |
|                              |                                                                                                                   |                                                                              |                         |                        |                                       |  | _      |
| © College Aid Pro - All Righ | ts reserveu.                                                                                                      |                                                                              |                         |                        |                                       |  | PAGE 5 |