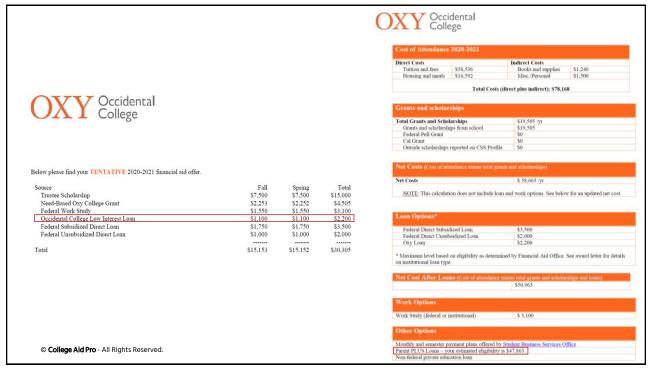

CAP College Planning Eynert

|                                                                                              | vis Financial Aid Office                                                   |                      |                        |             |  |
|----------------------------------------------------------------------------------------------|----------------------------------------------------------------------------|----------------------|------------------------|-------------|--|
| documents submitted including outside resour<br>time they are offered. The amounts and types | ormation provided on<br>ces. Federal, state and<br>of aid are subject to c | university funds are | limited and subject to |             |  |
| Estimated Cost of Attendance for                                                             |                                                                            |                      |                        |             |  |
| Tuition & Fees                                                                               |                                                                            |                      | \$14,046               | .00         |  |
| Books & Supplies                                                                             |                                                                            |                      | \$1,601                | .00         |  |
| Room & Board and Personal Expenses                                                           |                                                                            |                      | \$16,399               | .00         |  |
| Transportation                                                                               |                                                                            |                      | \$629                  | .00         |  |
| Nonresident Supplemental Tultion                                                             |                                                                            |                      | \$26,682               | .00         |  |
| Other                                                                                        |                                                                            |                      | \$150                  | .00         |  |
| Total Estimated Cost of Attendance f                                                         | for                                                                        |                      |                        | \$59,507.00 |  |
|                                                                                              |                                                                            |                      |                        |             |  |
|                                                                                              |                                                                            |                      |                        |             |  |
|                                                                                              |                                                                            |                      |                        |             |  |
|                                                                                              |                                                                            |                      |                        |             |  |
| Contributions                                                                                |                                                                            |                      |                        |             |  |
| Student Self-Help                                                                            |                                                                            |                      | \$3,133                | .00         |  |
| Expected Family Contribution (EFC)                                                           |                                                                            |                      | \$33,143               |             |  |
| Total Contributions                                                                          |                                                                            |                      | 400/210                | \$36,276.00 |  |
| Financial Need                                                                               |                                                                            |                      |                        | \$23,231.00 |  |
| <b>Estimated Financial Aid</b>                                                               |                                                                            |                      |                        |             |  |
| Fed Direct Parent PLUS Loan                                                                  |                                                                            |                      | \$50,874               |             |  |
| Fed Direct Subsidized Loan                                                                   |                                                                            |                      | \$3,500                |             |  |
| Fed Direct Unsubsidized Loan                                                                 |                                                                            |                      | \$2,000                |             |  |
| Total Estimated Financial Aid                                                                |                                                                            |                      |                        | \$56,374.00 |  |
| Remaining Cost                                                                               |                                                                            |                      |                        | \$0.00      |  |
| Estimated Financial Aid by Term                                                              |                                                                            |                      |                        |             |  |
| Award                                                                                        | Fall 2016                                                                  | Winter 2017          | Spring 2017            | Total       |  |
| Fed Direct Parent PLUS Loan                                                                  | \$16,958.00                                                                | \$16,958.00          | \$16,958.00            | \$50,874.00 |  |
| Fed Direct Subsidized Loan                                                                   | \$1,167.00                                                                 | \$1,167.00           | \$1,166.00             | \$3,500.00  |  |
| Fed Direct Unsubsidized Loan                                                                 | \$667.00                                                                   | \$667.00             | \$666.00               | \$2,000.00  |  |
| Total                                                                                        | \$18,792.00                                                                | \$18,792.00          | \$18,790.00            | \$56,374.00 |  |
|                                                                                              |                                                                            |                      | 800                    | B 70        |  |