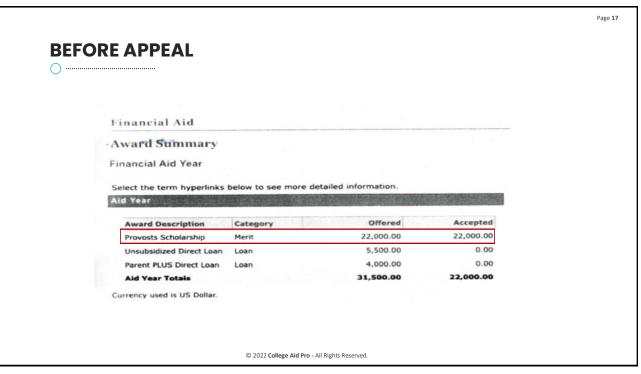

### HOW TO APPEAL FOR THE BEST POSSIBLE PACKAGE

 Bring Color / Background To Your Story

2. Ask For Specific Amount Of Additional Aid

3. Show Awards Offered By Other Colleges

Page 16

4. Challenge Expenses Not Considered On Taxes

5. Be Persistent! (Demonstrate Interest)

6. Student Lead The Charge

© 2022 College Aid Pro - All Rights Reserved.

© 2022 College Aid Pro - All Rights Reserved

Page 1