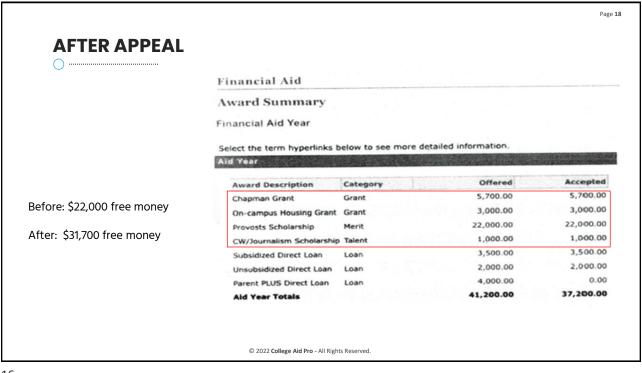

### HOW TO APPEAL FOR THE BEST POSSIBLE PACKAGE

 Bring Color / Background To Your Story

2. Ask For Specific Amount Of Additional Aid

3. Show Awards Offered By Other Colleges

Page 16

4. Challenge Expenses Not Considered On Taxes

5. Be Persistent! (Demonstrate Interest)

6. Student Lead The Charge

© 2022 College Aid Pro - All Rights Reserved.

© 2022 College Aid Pro - All Rights Reserved

Page 1