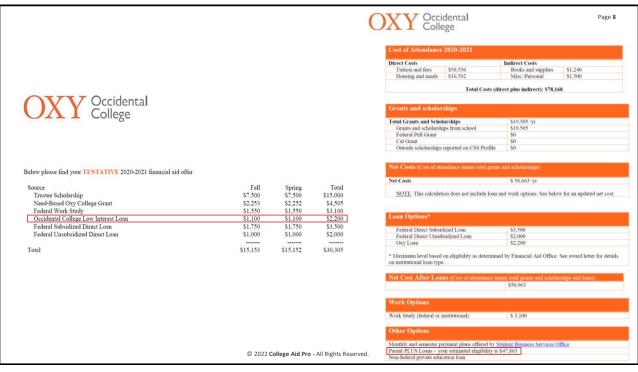

idized Loan                     | \$129     | \$129       | \$130       |             | \$388    |
| Direct Unsubsidized Loan                   | 1,704     | 1,704       | 1,704       |             | 5,112    |
| Total Loan Options:                        | \$1,833   | \$1,833     | \$1,834     |             | \$5,500  |
| Total All Aid:                             | \$11,500  | \$11,500    | \$11,500    |             | \$34,500 |

 Estimated Out-of-Pocket Direct Costs for the 2020-2021 Academic Year:

 Estimated Direct Costs Without Loans (\$67,953 minus \$29,000):
 \$38,953

 Estimated Direct Costs with Loans (\$67,953 minus \$34,500):
 \$33,453

Find options to help manage your out-of-pocket costs on our website at www.du.edu/financialaid.

© 2022 College Aid Pro - All Rights Reserved





#### Financial Aid Award Letter

Please accept, sign and return one

Student ID:

| Your Financial Aid Award        | Amount   | Accept (Y/N)